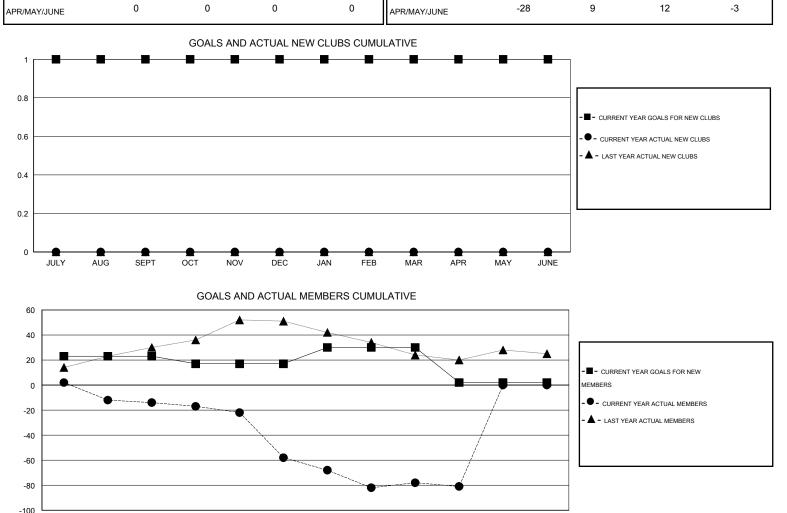

## GMT: JERRY SMITH

LOCATION PENNSYLVANIA  $\mathsf{GMT} \; \mathsf{CA} \; 1$ Clubs Members RESULTS FOR 2013-2014 RESULTS FOR 2013-2014 NEW CLUB ACTUAL NEW ACTUAL ACTUAL NET NEW MEMBER ACTUAL TOTAL ACTUAL ACTUAL NET QUARTER GOAL CLUBS DROPPED GAIN/ GOAL MEMBERS DROPPED GAIN/ CLUBS LOSS MEMBERS LOSS ADDED 1 0 1 -1 23 27 41 -14 JULY/AUG/SEPT 0 71 0 2 -2 -6 27 -44 OCT/NOV/DEC 0 0 0 0 33 -20 13 13 JAN/FEB/MAR